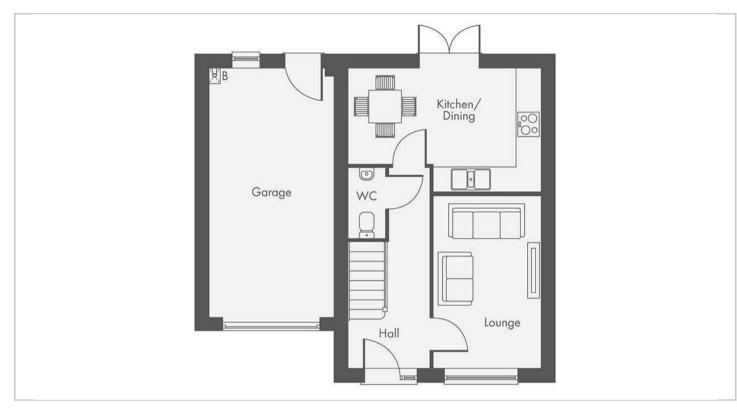

### Floor Plans Location Map

## Market Bosworth, CV13 0PG

- Plot 19, The Ashton
- Dining Kitchen with French Doors to Garden
- Cloakroom
- En-Suite to Master Bedroom
- Integral Garage

- Lounge
- Reception Hall
- Three Bedrooms
- Family Bathroom
- 973 sq ft of accommodation

\*\*5% DEPOSIT PAID WHEN YOU RESERVE BY THE 10TH MAY!\*\* T's and C's Apply.

Built by Owl Homes Limited, the Ashton is a THREE bedroom detached home with a large lounge, cloakroom and spacious kitchen/diner including French doors leading onto the good sized rear garden. On the first floor, The Ashton has a fantastic main bedroom with a generous en-suite shower room, a family bathroom and two further double bedrooms. 973 sq ft of accommodation.